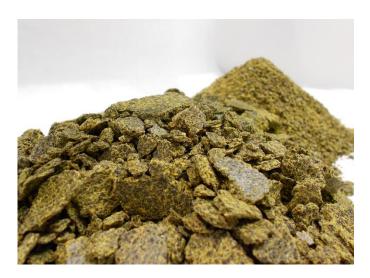

# CANOLA MEAL – COLD PRESSED

#### **BACKGROUND**

Pure Oil NZ sources "GE Free" oilseed rape from New Zealand arable farmers. Rapeseed (canola) meal is the co-product to rapeseed oil after the seed has been crushed at our process facility in Canterbury New Zealand. Pure Oil NZ uses a cold pressing process which means no added chemicals or heat is applied during oil extraction process. As we cold press regularly meal is supplied freshly pressed which limits degradation of fats, protein and minerals.

## **SUPPLY**

Meal is available for supply on weekly/monthly basis therefore reducing storage with short and long term pricing options. Suitable to feed through variety of grain and meal feed systems. Stores in silos. Meal supplied in chip or milled form.